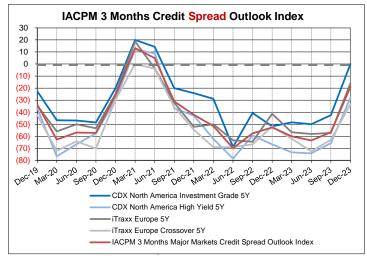

## **Fourth Quarter 2023 Credit Outlook**

| Up<br>(widen) | Unchanged<br>Dec-23                    | Down<br>(narrow)<br>Dec-23                                                                                                              | IACPM 3 Months Credit Spread Outlook Index (positive numbers indicate credit improvement)                                                                           |                                                                                                                                                                                                                                     |                                                                                                                                                                                                                                                                                                                                                                                                                                                                                                                                                                                                                                                                                                                                                                                                                                                                                                                                                                                                                                                                                                                                                                                                                                                                                                                                                                                                                                                                                                                                                                                                                                                                                                                                                                                                                                                                                                                                                                                                                                                                              |                                                                                                                                                                                                                                                                                                                                                        |                                                                                                                                                                                                                                                                                                                                                                                                                       |
|---------------|----------------------------------------|-----------------------------------------------------------------------------------------------------------------------------------------|---------------------------------------------------------------------------------------------------------------------------------------------------------------------|-------------------------------------------------------------------------------------------------------------------------------------------------------------------------------------------------------------------------------------|------------------------------------------------------------------------------------------------------------------------------------------------------------------------------------------------------------------------------------------------------------------------------------------------------------------------------------------------------------------------------------------------------------------------------------------------------------------------------------------------------------------------------------------------------------------------------------------------------------------------------------------------------------------------------------------------------------------------------------------------------------------------------------------------------------------------------------------------------------------------------------------------------------------------------------------------------------------------------------------------------------------------------------------------------------------------------------------------------------------------------------------------------------------------------------------------------------------------------------------------------------------------------------------------------------------------------------------------------------------------------------------------------------------------------------------------------------------------------------------------------------------------------------------------------------------------------------------------------------------------------------------------------------------------------------------------------------------------------------------------------------------------------------------------------------------------------------------------------------------------------------------------------------------------------------------------------------------------------------------------------------------------------------------------------------------------------|--------------------------------------------------------------------------------------------------------------------------------------------------------------------------------------------------------------------------------------------------------------------------------------------------------------------------------------------------------|-----------------------------------------------------------------------------------------------------------------------------------------------------------------------------------------------------------------------------------------------------------------------------------------------------------------------------------------------------------------------------------------------------------------------|
| Dec-23        |                                        |                                                                                                                                         | Dec-23                                                                                                                                                              | Sep-23                                                                                                                                                                                                                              | Jun-23                                                                                                                                                                                                                                                                                                                                                                                                                                                                                                                                                                                                                                                                                                                                                                                                                                                                                                                                                                                                                                                                                                                                                                                                                                                                                                                                                                                                                                                                                                                                                                                                                                                                                                                                                                                                                                                                                                                                                                                                                                                                       | Mar-23                                                                                                                                                                                                                                                                                                                                                 | Dec-22                                                                                                                                                                                                                                                                                                                                                                                                                |
| 38%           | 23%                                    | 38%                                                                                                                                     | 0.0                                                                                                                                                                 | (42.4)                                                                                                                                                                                                                              | (50.0)                                                                                                                                                                                                                                                                                                                                                                                                                                                                                                                                                                                                                                                                                                                                                                                                                                                                                                                                                                                                                                                                                                                                                                                                                                                                                                                                                                                                                                                                                                                                                                                                                                                                                                                                                                                                                                                                                                                                                                                                                                                                       | (48.4)                                                                                                                                                                                                                                                                                                                                                 | (51.7)                                                                                                                                                                                                                                                                                                                                                                                                                |
| 52%           | 24%                                    | 24%                                                                                                                                     | (28.0)                                                                                                                                                              | (65.6)                                                                                                                                                                                                                              | (74.2)                                                                                                                                                                                                                                                                                                                                                                                                                                                                                                                                                                                                                                                                                                                                                                                                                                                                                                                                                                                                                                                                                                                                                                                                                                                                                                                                                                                                                                                                                                                                                                                                                                                                                                                                                                                                                                                                                                                                                                                                                                                                       | (73.3)                                                                                                                                                                                                                                                                                                                                                 | (66.7)                                                                                                                                                                                                                                                                                                                                                                                                                |
| 48%           | 20%                                    | 32%                                                                                                                                     | (16.0)                                                                                                                                                              | (57.1)                                                                                                                                                                                                                              | (58.1)                                                                                                                                                                                                                                                                                                                                                                                                                                                                                                                                                                                                                                                                                                                                                                                                                                                                                                                                                                                                                                                                                                                                                                                                                                                                                                                                                                                                                                                                                                                                                                                                                                                                                                                                                                                                                                                                                                                                                                                                                                                                       | (56.7)                                                                                                                                                                                                                                                                                                                                                 | (41.4)                                                                                                                                                                                                                                                                                                                                                                                                                |
| 63%           | 8%                                     | 29%                                                                                                                                     | (33.3)                                                                                                                                                              | (63.0)                                                                                                                                                                                                                              | (72.4)                                                                                                                                                                                                                                                                                                                                                                                                                                                                                                                                                                                                                                                                                                                                                                                                                                                                                                                                                                                                                                                                                                                                                                                                                                                                                                                                                                                                                                                                                                                                                                                                                                                                                                                                                                                                                                                                                                                                                                                                                                                                       | (62.1)                                                                                                                                                                                                                                                                                                                                                 | (51.9)                                                                                                                                                                                                                                                                                                                                                                                                                |
|               | (widen)<br>Dec-23<br>38%<br>52%<br>48% | (widen)         Unchanged           Dec-23         Dec-23           38%         23%           52%         24%           48%         20% | (widen)         Unchanged Dec-23         (narrow)           38%         23%         38%           52%         24%         24%           48%         20%         32% | (widen)         Unchanged Dec-23         (narrow) Dec-23         Dec-23           38%         23%         38%         0.0           52%         24%         24%         (28.0)           48%         20%         32%         (16.0) | (widen)         Unchanged Dec-23         (narrow)         (positive number of positive number of | (widen)         Unchanged Dec-23         (narrow)         (positive numbers indicate cred Dec-23           38%         23%         38%         0.0         (42.4)         (50.0)           52%         24%         24%         (28.0)         (65.6)         (74.2)           48%         20%         32%         (16.0)         (57.1)         (58.1) | (widen)         Unchanged Dec-23         (narrow)         (positive numbers indicate credit improvement processes)           38%         23%         38%         0.0         (42.4)         (50.0)         (48.4)           52%         24%         24%         (28.0)         (65.6)         (74.2)         (73.3)           48%         20%         32%         (16.0)         (57.1)         (58.1)         (56.7) |