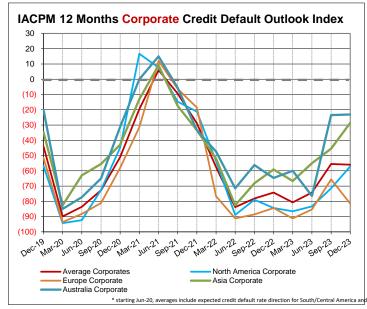

## Expected direction Credit Default Rates will move over the course of the next 12 months (annual twelve month trailing)

| Percent of total respondents selecting the option.                                           | Up     | Unchanged | Down   | IACPM 12 Months Credit Default Outlook Index (positive numbers indicate credit improvement) |        |        |        |        |
|----------------------------------------------------------------------------------------------|--------|-----------|--------|---------------------------------------------------------------------------------------------|--------|--------|--------|--------|
|                                                                                              | Dec-23 | Dec-23    | Dec-23 | Dec-23                                                                                      | Sep-23 | Jun-23 | Mar-23 | Dec-22 |
| Average Corporate*                                                                           | 65%    | 26%       | 9%     | (56.0)                                                                                      | (55.6) | (74.3) | (80.7) | (74.2) |
| North America Corporate                                                                      | 71%    | 14%       | 14%    | (57.1)                                                                                      | (71.4) | (83.3) | (86.5) | (84.4) |
| Europe Corporate                                                                             | 89%    | 4%        | 7%     | (81.5)                                                                                      | (65.6) | (85.3) | (91.2) | (84.4) |
| Asia Corporate                                                                               | 29%    | 71%       | 0%     | (28.6)                                                                                      | (45.5) | (55.0) | (66.7) | (59.1) |
| Australia Corporate                                                                          | 38%    | 46%       | 15%    | (23.1)                                                                                      | (23.5) | (76.5) | (60.0) | (64.7) |
| Average Retail/ Consumer Mortgage*                                                           | 60%    | 34%       | 6%     | (53.8)                                                                                      | (59.5) | (78.1) | (89.7) | (77.2) |
| Average Commercial Real Estate*                                                              | 76%    | 16%       | 8%     | (67.4)                                                                                      | (65.3) | (82.3) | (91.9) | (75.2) |
| IACPM Aggregate Credit Default Outlook Index (weighted average based on number of responses) |        |           | (59.0) | (59.9)                                                                                      | (78.1) | (87.1) | (75.5) |        |